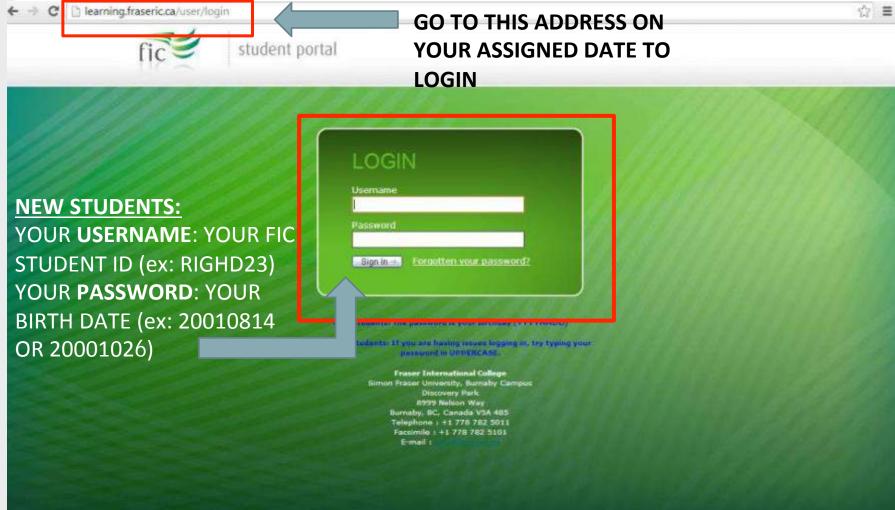

# Welcome to Fraser International College!

Here are the websites you'll need the most while studying at FIC:



WHAT: Student Portal WHY: access your classes, announcements, events and more! WHERE: learning.fraseric.ca WHAT: Student WHY: course information and opportunities to get involved in the FIC community WHERE: students.fraseric.ca

fraseric.ca

Fraser International College

@FICnews









fraseric.ca



# **STUDENT PORTAL**





## ACCOUNT

| Home       | Handbook              | Student Survey                                       | Test        | Enrolment          | Timetable          | Account     | Students             | Events | Moodle |
|------------|-----------------------|------------------------------------------------------|-------------|--------------------|--------------------|-------------|----------------------|--------|--------|
| FAQ        | <b>a a</b>            |                                                      |             |                    |                    |             |                      |        |        |
| ACC        | OUNT                  |                                                      |             |                    |                    |             |