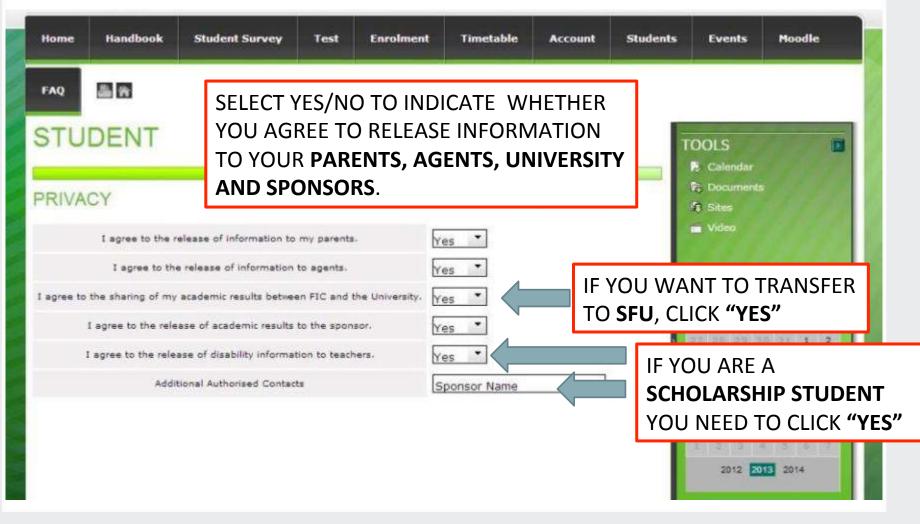

| mber .                                       |
|      |                      | EDICAL COMMENT           |      | IERE      |                            |         |          | 5         M         T         N           27         28         29         3           3         4         5         9           10         11         12         1 | V T F S<br>0 31 1 2<br>5 7 8 9<br>3 14 15 16 |
|      |                      |                          |      |           |                            |         |          | 24 25 26 2                                                                                                                                                          | 5 6 7                                        |



#### PRIVACY





#### DECLARATION





# CONGRATULATIONS

| Home        | Handbook         | Student Survey | Test    | Enrolment | Timetable | Account | Students |         | Ever          | ıts      |          | Mod      | odle    |         |
|-------------|------------------|----------------|---------|-----------|-----------|---------|----------|---------|---------------|----------|----------|----------|---------|---------|
| FAQ         | <b>B R</b>       |                |         |           |           | 11      |          |         |               |          |          |          |         |         |
| STU         | DENT             |                |         |           |           |         | Ţ        |         | )LS<br>Caler  | dar      |          | T        | 1       |         |
| FINISH