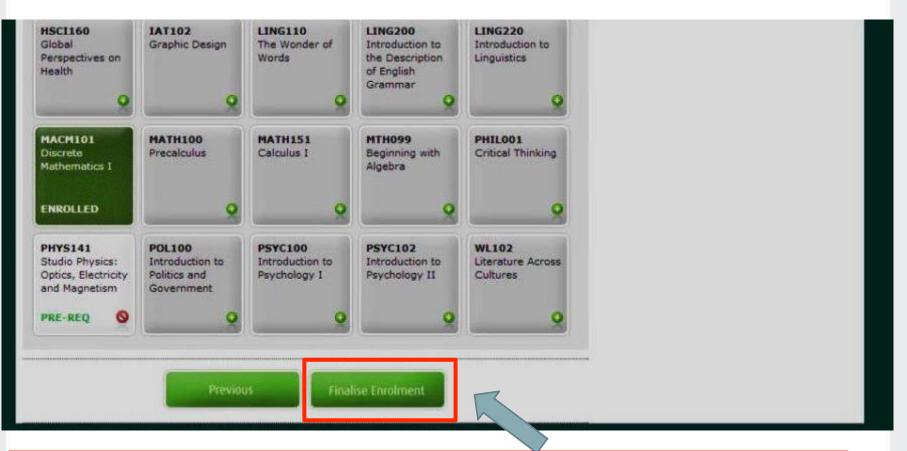

#### **FINALISE ENROLMENT**

WHEN YOU HAVE SELECTED ALL OF YOUR CLASSES AND CHECKED YOUR TIMETABLE, GO TO THE BOTTOM OF THE PAGE AND CLICK **"FINALISE ENROLMENT"** 