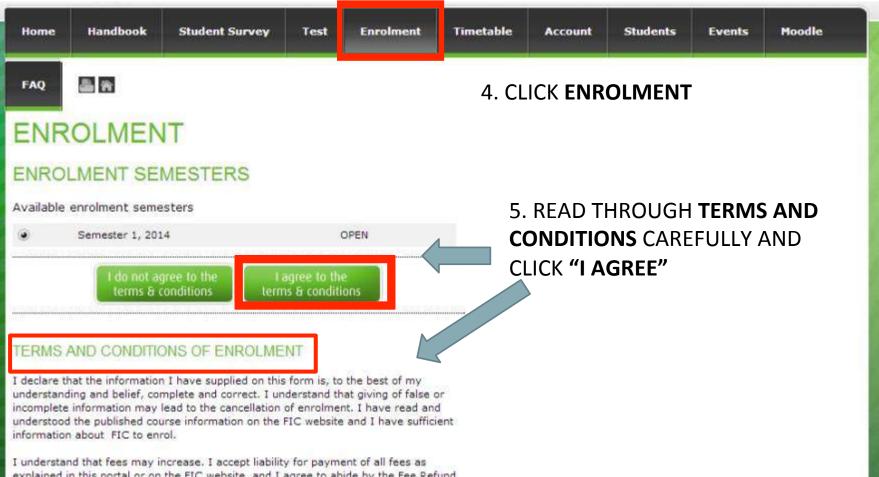

#### **FINALISE ENROLMENT**

WHEN YOU HAVE SELECTED ALL OF YOUR CLASSES AND CHECKED YOUR TIMETABLE, GO TO THE BOTTOM OF THE PAGE AND CLICK **"FINALISE ENROLMENT"** 