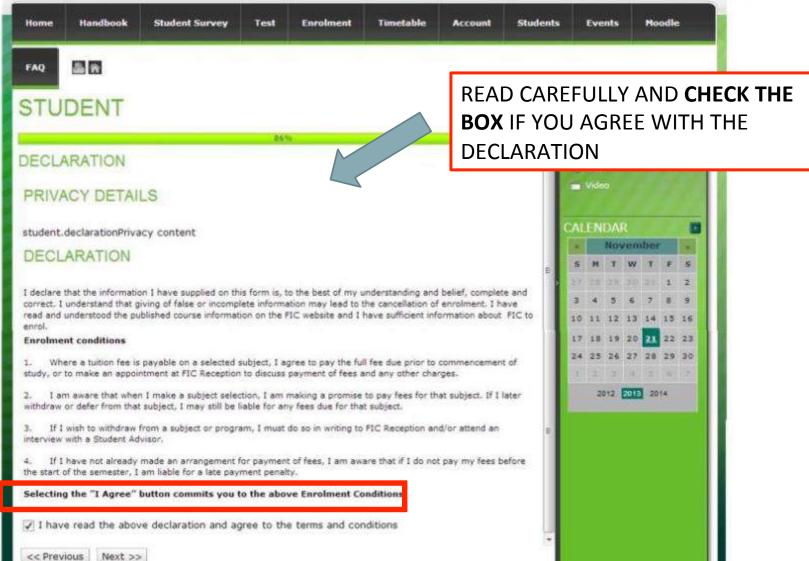

#### DECLARATION

explained in this portal or on the FIC website, and I agree to abide by the Fee Refund Policy and Withdrawal Policy which is current at the time of my studies at FIC. I have also read the section in this brochure or website relating to the cost of living and I understand that living expense in Canada may be higher than in my own country and I confirm I am able to meet these costs.