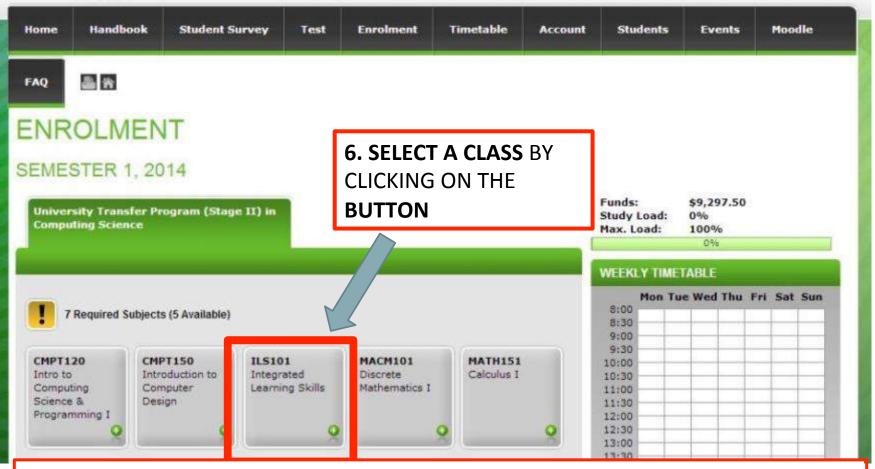

**NOTE:** ALL UTPII STUDENTS <u>**MUST**</u> TAKE ILS101 IN THEIR FIRST SEMESTER AT FIC. It is a free course offered by FIC to better prepare you for life and study in Canada.

| FAQ                                                                             |                                                                           |                                                                                                                                                                                                                        |                                              |
|---------------------------------------------------------------------------------|---------------------------------------------------------------------------|------------------------------------------------------------------------------------------------------------------------------------------------------------------------------------------------------------------------|----------------------------------------------|
| ENROLM<br>SEMESTER 1                                                            |                                                                           | Integrated Learning Skills  Subject Information This is a NON-CREDIT course required for all new students.                                                                                                             |                                              |
| University Trans<br>Computing Scien                                             | fer Program (Stage<br>ce                                                  | <ul> <li>Choose a class time in which to enrol:</li> <li>Monday 1:30pm to 3:30pm (Class #1)</li> <li>Prof Stephen Zillwood - DIS1 2340</li> <li>Monday 3:30pm to 5:30pm (Class #2)</li> </ul>                          | * \$9,297.50<br>Load: 0%<br>.oad: 100%<br>©% |
| 7 Required So<br>CMPT120<br>Intro to<br>Computing<br>Science &<br>Programming T | ubjects (5 Available)<br>CMPT150<br>Introduction to<br>Computer<br>Design | Prof Stephen Zillwood - DIS1 2340<br>Monday 1:30pm to 3:30pm (Class #3)<br>Prof Charles Pace - DIS1 2360<br>Monday 3:30pm to 5:30pm (Class #4)<br>Prof Charles Pace - DIS1 2360<br>Tuesday 1:30pm to 3:30pm (Class #5) | Mon Tue Wed Thu Fri Sat Su                   |
| CLICK NEX                                                                       | <b>T</b>                                                                  | Prof Eva Sajoo - DIS1 2340<br>Tuesday 3:30pm to 5:30pm (Class #6)<br>Next > Cancel                                                                                                                                     | • p                                          |