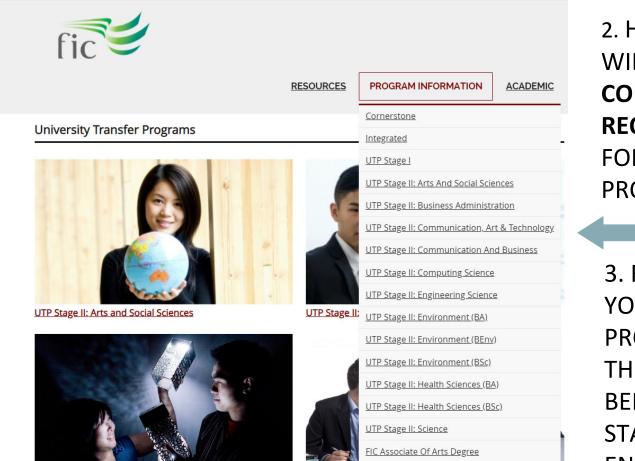

# **COURSE INFORMATION**

#### 1. GO TO STUDENTS.FRASERIC.CA

← → C ① Not secure | students.fraseric.ca/program-information/

2. HERE YOU WILL FIND COURSE REQUIREMENTS FOR EACH PROGRAM.

3. READ ABOUT YOUR PROGRAM AND THE COURSES BEFORE YOU START ENROLING!