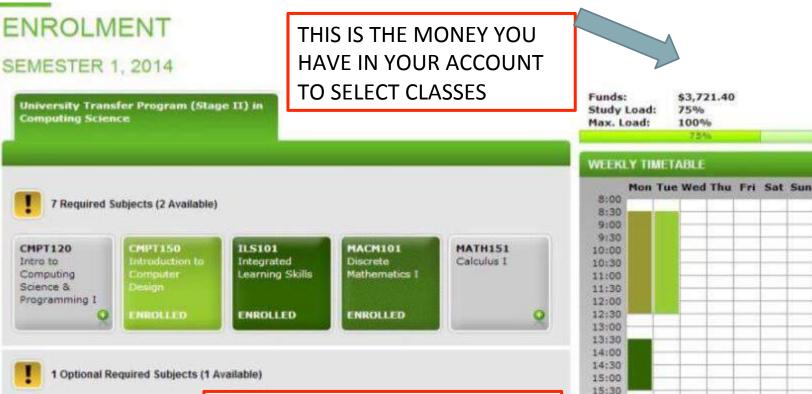

**REPEAT THE SAME PROCESS FOR ALL OF THE OTHER CLASSES YOU WANT TO TAKE** 

HERE IS THE LIST AND TIMES

**OF CLASSES YOU SELECTED** 

FOR THE SEMESTER

16:00

16:30

17:00

17:30

\$:00

30

1:00

19:30 20:00 20:30 21:00

21:30 22:30

PHYS141 Studio Physics: Optics, Electricity and Magnetism

3 Core Subjects (19 Available)

0